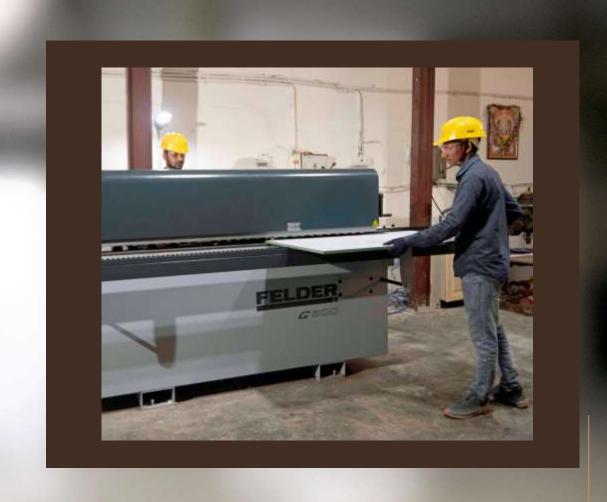

# PRODUCTION ASSEMBLY LINE

#### **CUTTING STATION**

**ROUTER STATION** 

#### **EDGE BANDING STATION**

Cutting of the board into smaller pieces according to the product is done by Italian Cutter for precision at this station

At this station grooving and rounding of edges is done by Around the board to give a neat finish edge bands installed **High Speed Router** automatically using German Machine