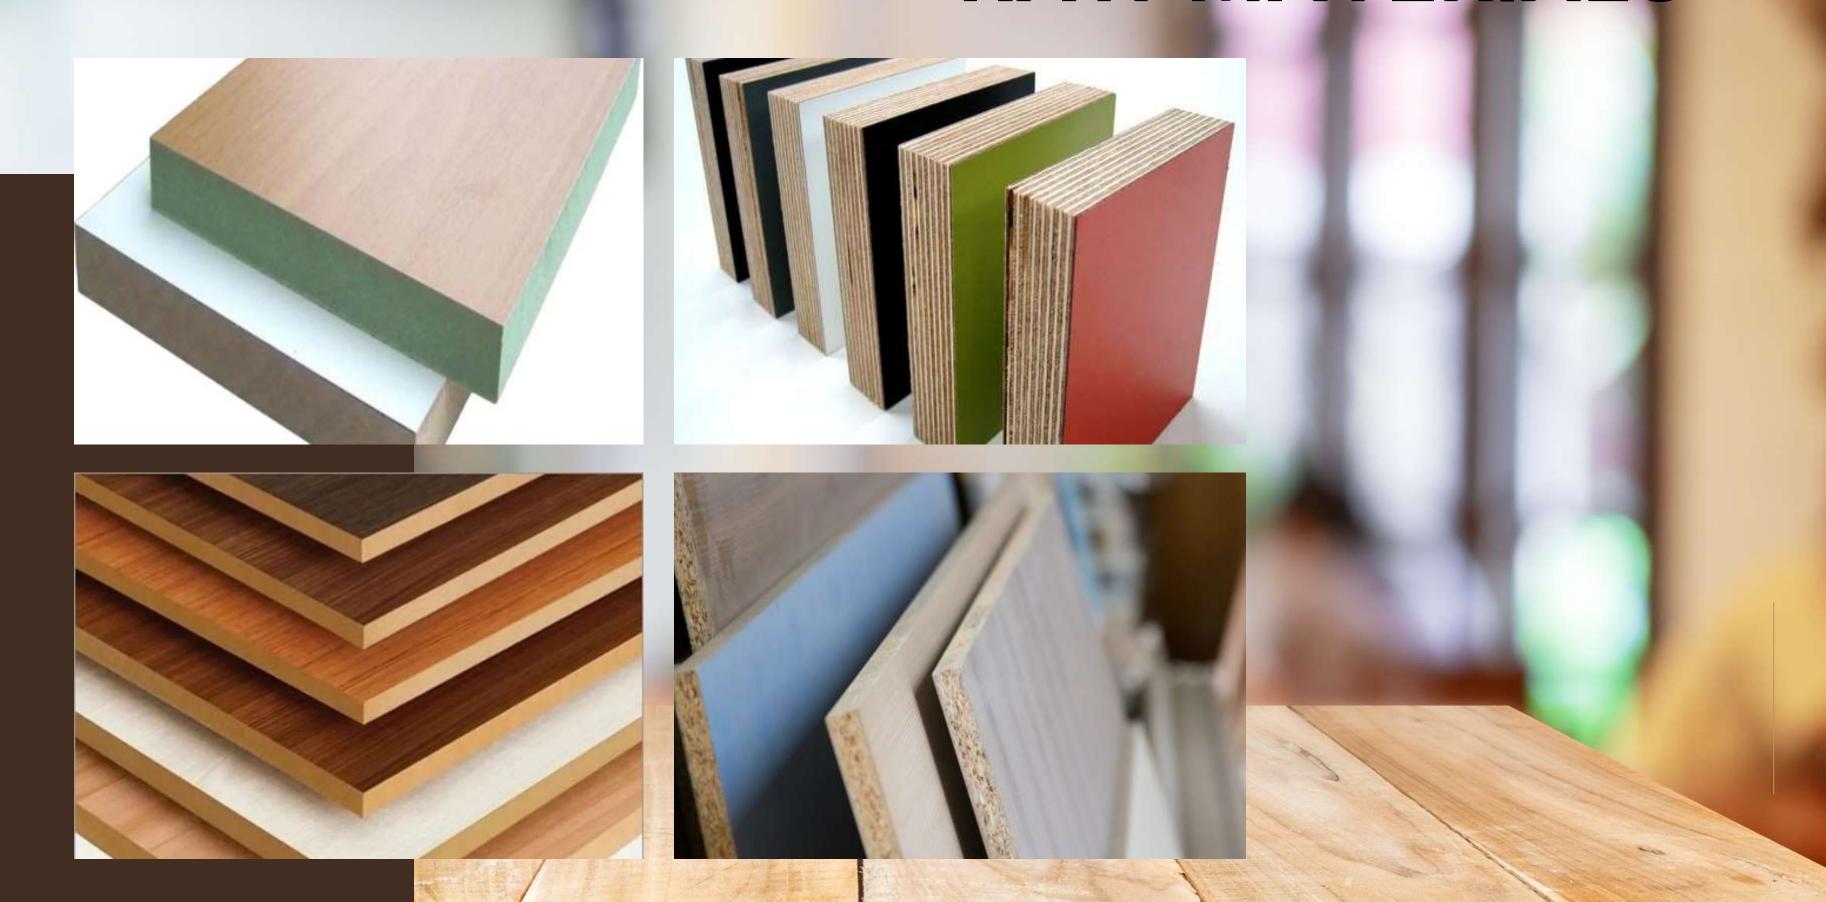

# RAW MATERIALS

#### **HDHMR**

HIGH DENSITY HIGH MOISTURE RESISTANT

- HIGHER DENSITY
- NO CHIPPING
- FUNGAL RESISTANCE
- TERMITE RESISTANCE
- WATER RESISTANCE

#### **HDF**

#### HIGH DENSITY FIBRE

- BOILING WATER PROOF
- FIRE RETARDANT
- HIGH LOAD BEARING
- HIGH DIMENSION STABILITY
- FUNGAL & TERMITE RESISTANCE

#### MDF

#### MEDIUM DENSITY FIBRE

- HAS NO VISIBLE WOOD GRAIN
- EASY TO CUT, SHAPE AND DRILL
  LESS PRONE TO WARPING AND SHRINKING
- LESS SUSCEPTIBLE TO MOISTURE RELATED ISSUES

#### PLYWOOD

- HIGH STRENGTH AND DURABILITY
- HIGH RESISTANCE TO **IMPACT**
- HIGHLY FLEXIBLE
- RESISTANT TO CRACKING AND SPLITTING