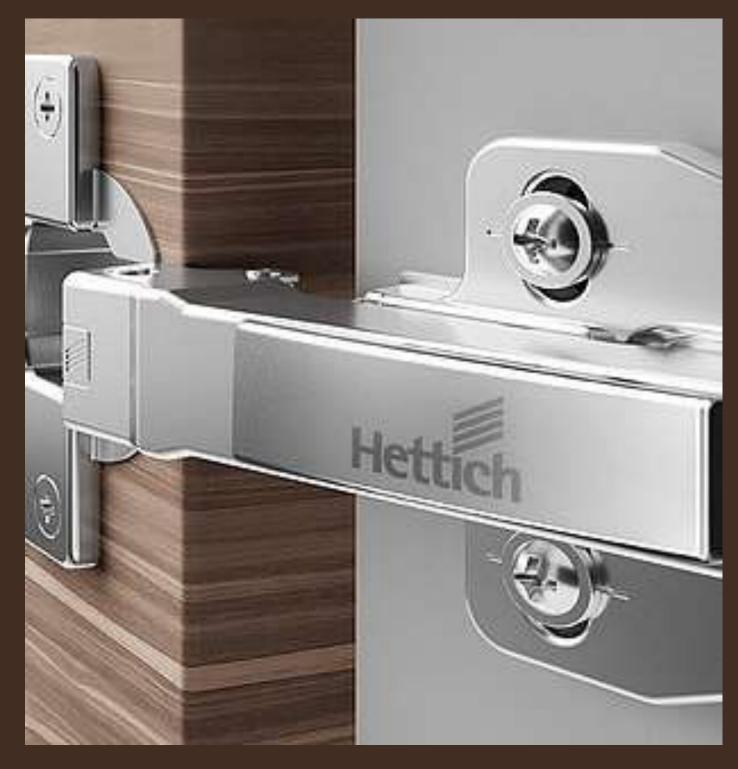

#### **HARDWARE**

Heartbeat uses Hettich and Hafele hardware for their reliability, smooth functionality, and innovative design.