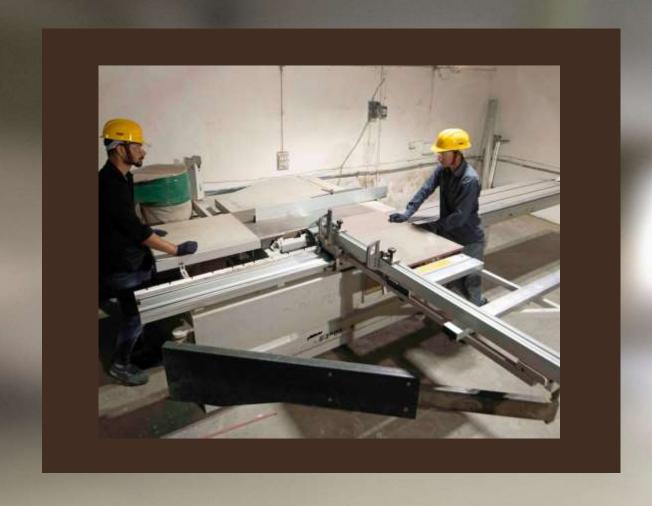

# PRODUCTION ASSEMBLY LINE

#### **CUTTING STATION**

**ROUTER STATION** 

#### **EDGE BANDING STATION**

Cutting of the board into smaller pieces according to the product is done by Italian Cutter for precision at this station

At this station grooving and rounding of edges is done by Around the board to give a neat finish edge bands installed **High Speed Router** automatically using German Machine