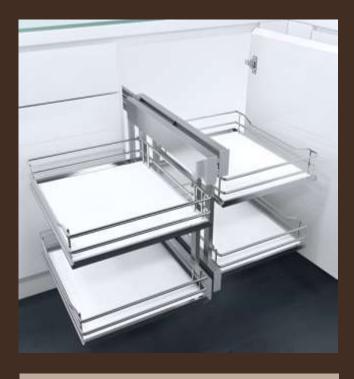

# ACCESSORIES

WICKER BASKET

PULLOUT CORNER CABINET

DRAWER DIVIDER

S CAROUSEL

PULL OUT SHELF

TALL UNIT