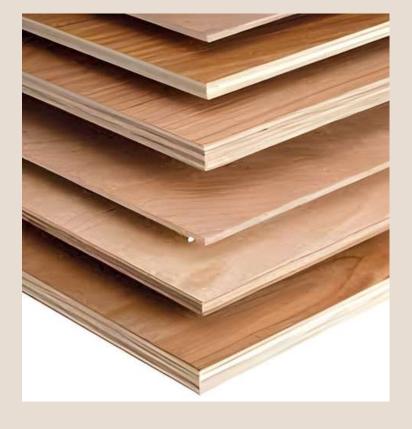

#### PLYWOOD

- HIGH STRENGTH AND DURABILITY
- HIGH RESISTANCE TO **IMPACT**
- HIGHLY FLEXIBLE
- RESISTANT TO CRACKING AND SPLITTING