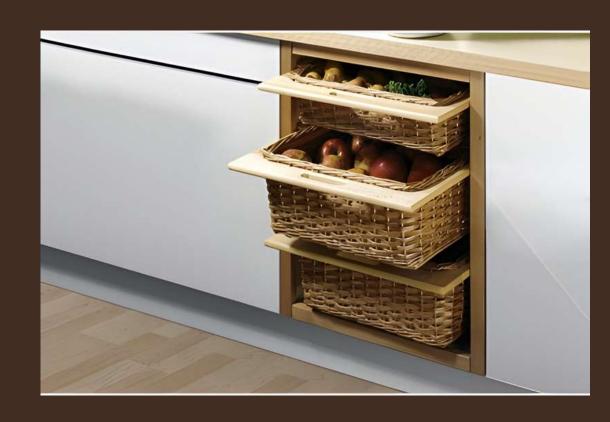

# ACCESSORIES

WICKER BASKET

PULLOUT CORNER CABINET

DRAWER DIVIDER

S CAROUSEL

PULL OUT SHELF

TALL UNIT