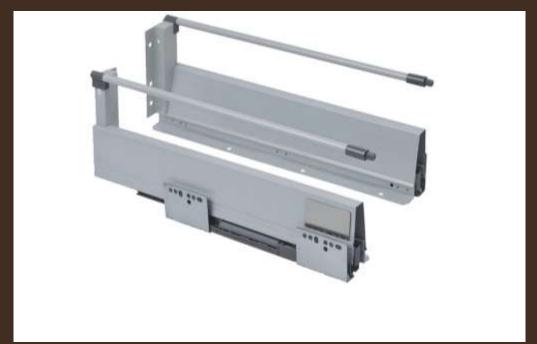

#### **HARDWARE**

Heartbeat uses Hettich and Hafele hardware for their reliability, smooth functionality, and innovative design.