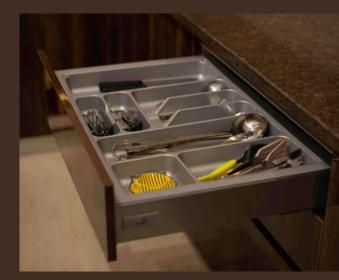

# ACCESSORIES

WICKER BASKET

PULLOUT CORNER CABINET

DRAWER DIVIDER

S CAROUSEL

PULL OUT SHELF

TALL UNIT