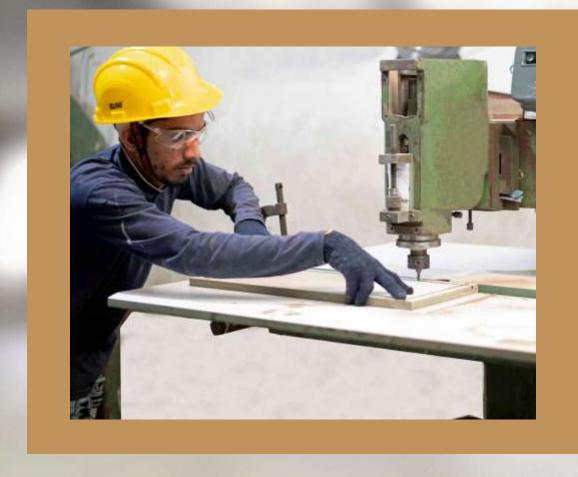

# PRODUCTION ASSEMBLY LINE

#### **CUTTING STATION**

**ROUTER STATION** 

#### **EDGE BANDING STATION**

Cutting of the board into smaller pieces according to the product is done by Italian Cutter for precision at this station

At this station grooving and rounding of edges is done by Around the board to give a neat finish edge bands installed **High Speed Router** automatically using German Machine