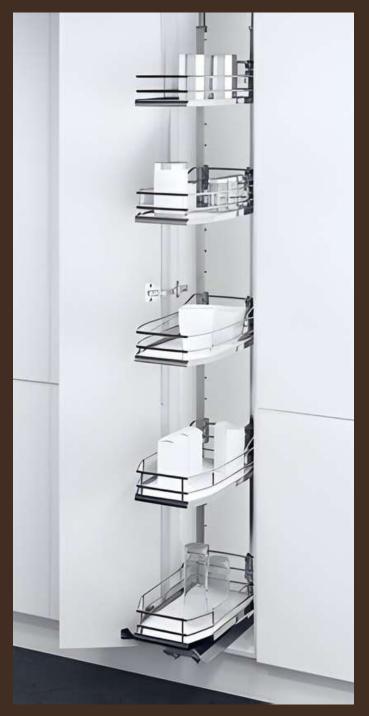

# ACCESSORIES

WICKER BASKET

PULLOUT CORNER CABINET

DRAWER DIVIDER

S CAROUSEL

PULL OUT SHELF

TALL UNIT