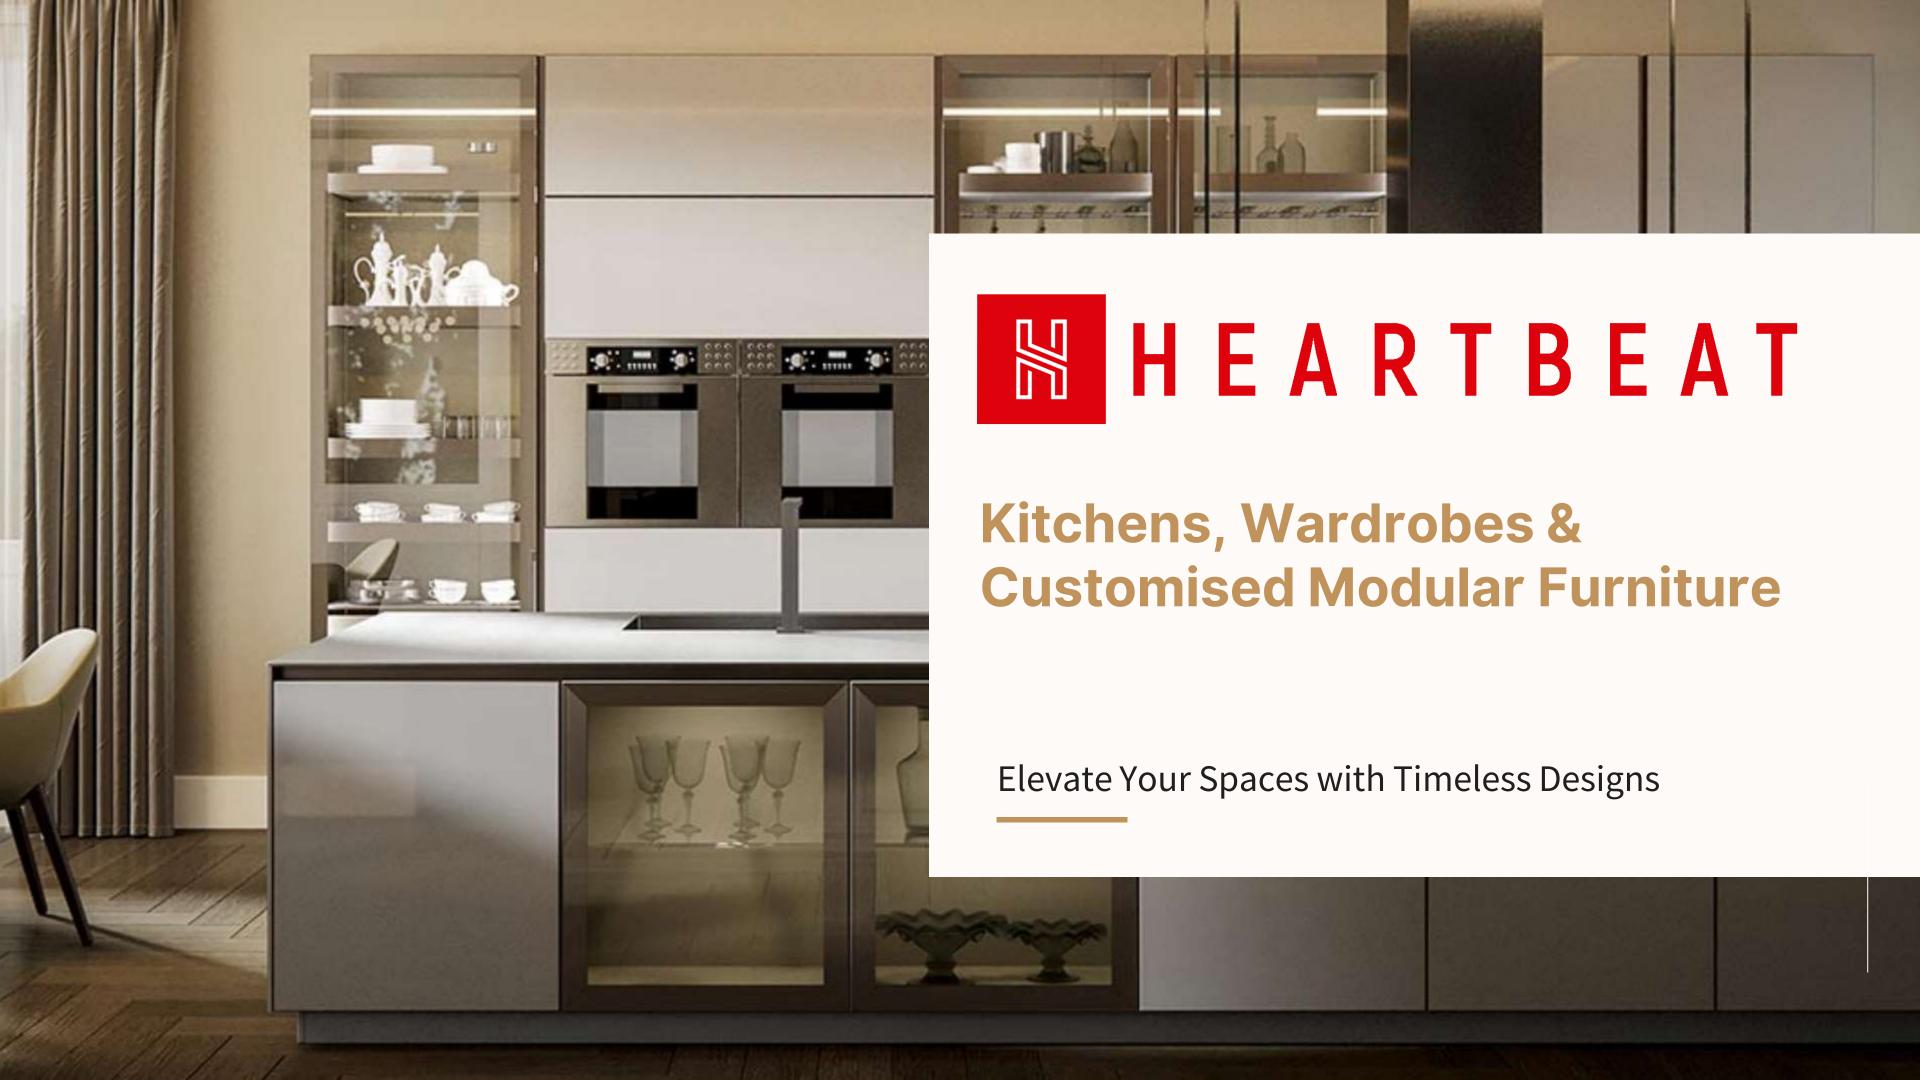

#### **ALL ABOUT US**

Heartbeat, your premier destination for exquisite modular furniture solutions. From sleek kitchen cabinets and luxurious wardrobes to stylish TV units and elegant bathroom vanities, we blend innovation and craftsmanship to elevate your living spaces. Discover the art of customization and experience the heartbeat of timeless design with us.

## PRODUCT RANGE

**Kitchen Cabinets** 

Wardrobes

**Bathroom Vanities** 

TV Units

Kids Furniture

**Shoe Cabinet** 

Drawers